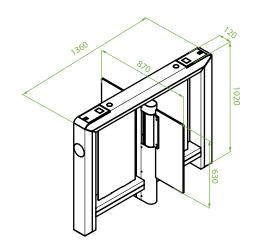

## Dimensions (mm)

V9.0 12/22/2021

## Specifications

| Model                             | Mars - S1200 Series                                     |
|-----------------------------------|---------------------------------------------------------|
| Power Requirements                | AC100V to 120V / 200V to 240V, 50 to 60Hz               |
| Working Power                     | 55W; 20W (stand-by)                                     |
| Drive Unit                        | Brushless Motor                                         |
| MCBF                              | 5 millions                                              |
| Technical Throughput Rate         | Up to 30 people per minute                              |
| Barrier Movement                  | Swing                                                   |
| Noise                             | <60dB                                                   |
| Infrared Sensor                   | 8 pairs (option: ≤12 pairs)                             |
| LED Indicator                     | Support                                                 |
| Working Temperature               | -25°C to 65°C                                           |
| Working Humidity                  | 20% to 95% (non-condensing)                             |
| Working Environment               | Indoor / Outdoor (if sheltered)                         |
| Lane Width                        | 650mm(optional≤900mm)                                   |
| Dimensions (L*W*H)                | 1360 * 120 * 1020 (mm) (±5mm)                           |
| Dimensions with Packaging (L*W*H) | 1510 * 365 * 1216 (mm)                                  |
| Net Weight                        | 65kg (±5kg)                                             |
| Gross Weight                      | 90kg (±5kg)                                             |
| Cabinet Material                  | SUS304 stainless steel (option: SUS316 stainless steel) |
| Lid Material                      | SUS304 stainless steel                                  |
| Barrier Material                  | Arcylic(optional: Tempered Glass)                       |
| Packing Material                  | Wooden case                                             |
| Protection Level                  | IP34                                                    |
| Warrantry                         | 1 year                                                  |