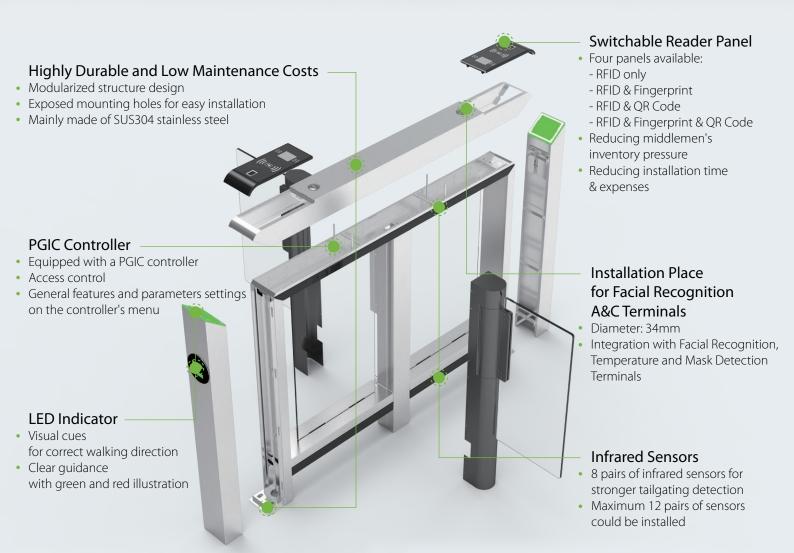

## Specifications

| Model                             | Mars - S1200 Series                                     |
|-----------------------------------|---------------------------------------------------------|
| Power Requirements                | AC100V to 120V / 200V to 240V, 50 to 60Hz               |
| Working Power                     | 55W; 20W (stand-by)                                     |
| Drive Unit                        | Brushless Motor                                         |
| MCBF                              | 5 millions                                              |
| Technical Throughput Rate         | Up to 30 people per minute                              |
| Barrier Movement                  | Swing                                                   |
|