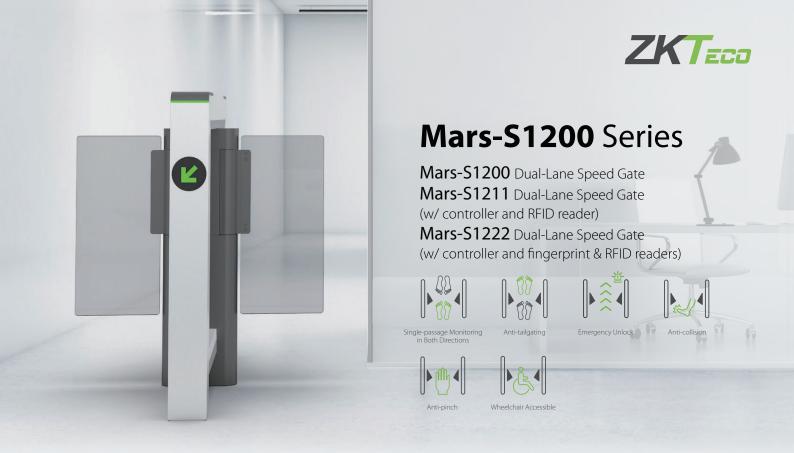

## Specifications

| Model                             | Mars - S1200 Series                                     |
|-----------------------------------|---------------------------------------------------------|
| Power Requirements                | AC100V to 120V / 200V to 240V, 50 to 60Hz               |
| Working Power                     | 55W; 20W (stand-by)                                     |
| Drive Unit                        | Brushless Motor                                         |
| MCBF                              | 5 millions                                              |
| Technical Throughput Rate         | Up to 30 people per minute                              |
| Barrier Movement                  | Swing                                                   |