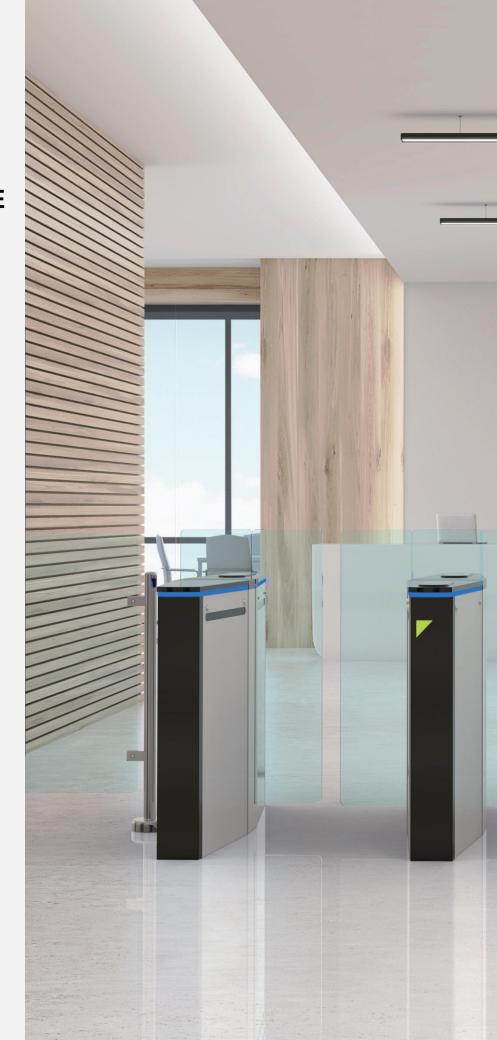

# SECURANCE GATE SR-1400 Series



SR-1400E





# **♦** Gate Configuration



## **♦** Lane Configuration



- 1 Lane Configuration
  - Slave and Master



- 2 Lane Configuration
  - Slave, Center and Master

### **♦** Sensors



## ♦ Installation case



## **SR-1400E**

#### **Features**

- Design
  - Various color and design make it particularly suitable for various area
- Capacity
  - Normally 40 ~ 60 persons per minute
- Blocks reverse entry
- Anti-tailgating, Anti- Piggybacking

#### **Specification**









80W ~ 350W



Passenger direction



Persons / min



Operating temperature



BLDC Motor

#### ◆ LED Indicator





BLUE Stand by











RED Unit in use / Block Passage not authorized

#### Dimensions (mm)