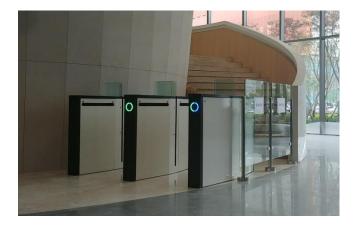

# SECURANCE GATE SR-1400 Series



SR-1400E





# **♦** Gate Configuration



## **♦** Lane Configuration



- 1 Lane Configuration
  - Slave and Master



- 2 Lane Configuration
  - Slave, Center and Master

### **♦** Sensors



## ♦ Installation case



## **SR-1400E**

#### **Features**

- Design
  - Various color and design make it particularly suitable for various area
- Capacity
  - Normally 40 ~ 60 persons per minute
- Blocks reverse entry
- Anti-tailgating, Anti- Piggybacking

#### **Specification**









80W ~ 350W



Passenger direction



Persons / min



Operating temperature



BLDC Motor

#### ◆ LED Indicator





BLUE Stand by











RED Unit in use / Block Passage not authorized

#### Dimensions (mm)