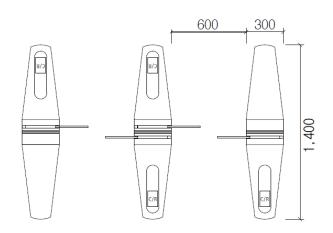

# SECURANCE GATE SR-1400 Series



SR-1400E





# **♦** Gate Configuration



## **♦** Lane Configuration



- 1 Lane Configuration
  - Slave and Master



- 2 Lane Configuration
  - Slave, Center and Master

### **♦** Sensors



## ♦ Installation case



## **SR-1400E**

#### **Features**

- Design
  - Various color and design make it particularly suitable for various area
- Capacity
  - Normally 40 ~ 60 persons per minute
- Blocks reverse entry
- Anti-tailgating, Anti- Piggybacking

#### **Specification**









80W ~ 350W



Passenger direction



Persons / min



Operating temperature



BLDC Motor

#### ◆ LED Indicator





BLUE Stand by











RED Unit in use / Block Passage not authorized

#### Dimensions (mm)