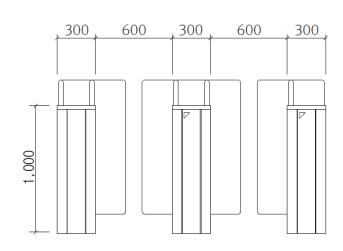

## **♦** Lane Configuration

- 1 Lane Configuration
  - Slave and Master

- 2 Lane Configuration
  - Slave, Center and Master

## ♦ Installation case