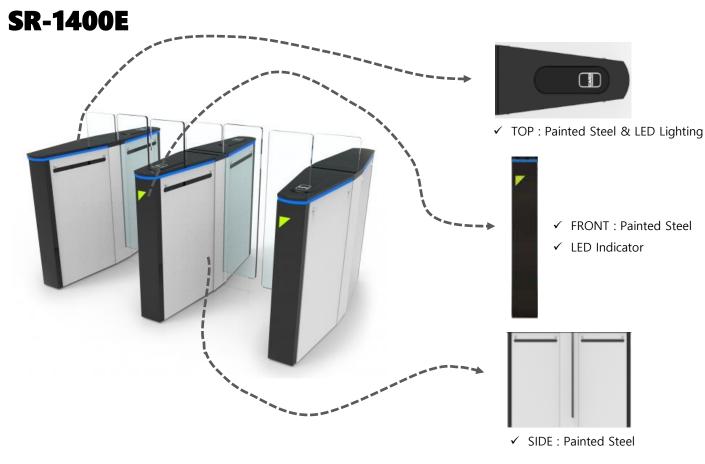

## **SR-1400E**

#### **Features**

- Design
  - Various color and design make it particularly suitable for various area
- Capacity
  - Normally 40 ~ 60 persons per minute
- Blocks reverse entry
- Anti-tailgating, Anti- Piggybacking