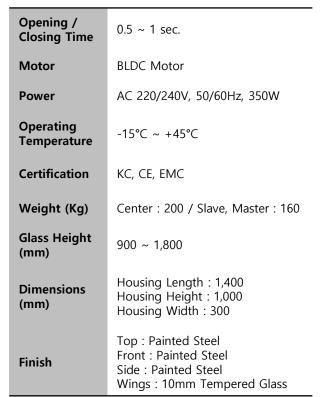

#### **Specification**

80W ~ 350W

Passenger direction

Persons / min

Operating temperature

BLDC Motor

#### Dimensions (mm)