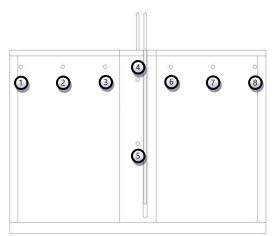

# SECURANCE GATE SR-1400 Series



SR-1400E





# **♦** Gate Configuration



## **♦** Lane Configuration



- 1 Lane Configuration
  - Slave and Master



- 2 Lane Configuration
  - Slave, Center and Master

### **♦** Sensors



## ♦ Installation case



## **SR-1400E**

#### **Features**

- Design
  - Various color and design make it particularly suitable for various area
- Capacity
  - Normally 40 ~ 60 persons per minute
- Blocks reverse entry
- Anti-tailgating, Anti- Piggybacking

#### **Specification**









80W ~ 350W



Passenger direction



Persons / min



Operating temperature



BLDC Motor

#### ◆ LED Indicator





BLUE Stand by











RED Unit in use / Block Passage not authorized

#### Dimensions (mm)