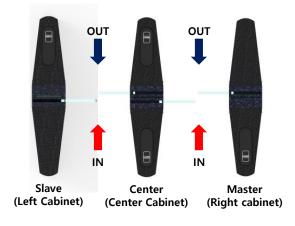

## **♦** Lane Configuration

- 1 Lane Configuration
  - Slave and Master

- 2 Lane Configuration
  - Slave, Center and Master