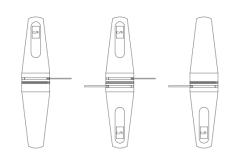

## **♦** Lane Configuration

- 1 Lane Configuration
  - Slave and Master

- 2 Lane Configuration
  - Slave, Center and Master